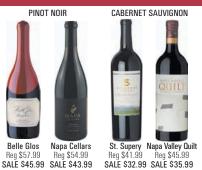

## ON SALE UNTIL END OF JULY

Reg \$57.99 Reg \$54.99 SALE \$45.99 SALE \$43.99

Distillery Vodka Reg \$22.99 SALE \$15.99

Wild Turkey Longbranch

Reg \$39.99 SALE \$31.99

**Bud Light** 8/12/18 • Bottles/Cans Reg \$9.99 - \$15.99 SALE \$7.99 - \$12.99