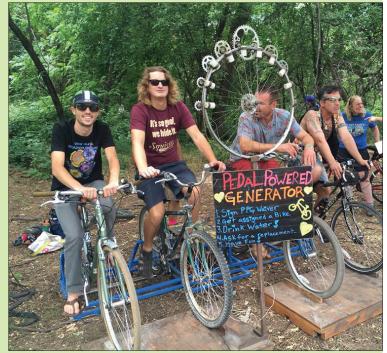

## Join the ride:

Lean more about the Chico Bicycle Music Festival at facebook.com/ ChicoBicvcleMusicFestival. This year's celebration begins at 11 a.m. on June 8 at Third and Flume streets.

Among the five rules for those who want to power the generator: Have fun! PHOTO COURTESY OF CHICO BICYCLE MUSIC FESTIVAL