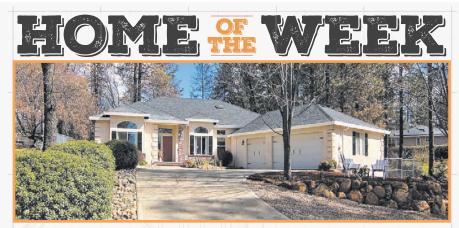

#### 4887 MALIBU DRIVE, PARADISE 95969 | \$549,000 3 BD, 2 FULL BA, 1 PARTIAL BA | 2,485 SQFT | 34,412 SQFT LOT | BUILT IN 1998

Beautiful custom home in one of Paradise's most desirable and least affected neighborhoods. End of cul-de-sac with easy access to Chico, Lake Oroville, Lime Saddle Marina, Kunkel Reservoir, flumes and excellent hiking trails. Open, split floor plan. Family room with gas fireplace, formal living room, dining room, laundry room and sink. Large master bedroom with slider to private back patio. Adjoining master bath with soaking tub, double vanity and spacious walk in closet. 10 foot ceilings, arched doorways and stained glass windows. Large 3-car garage. RV parking with full hookups. Large parklike back yard with patio. Freshly landscaped (low maintenance) with mature plants and trees. Recently painted with new roof (2016). Fully inspected, serviced and professionally cleaned with all new insulation in attic, garage and crawl space. Economical Del Oro water.

LARRY KNIFONG TEAM CALBRE:00913120

7020 SKYWAY, PARADISE OFFICE: 530-872-5400 CELL:530-680-6234 EMAIL: LARRY@KNIFONGTEAM.COM