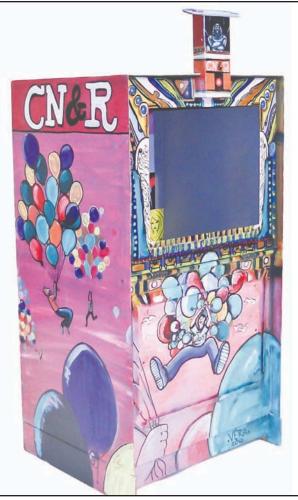

## THE CN&R NEWSSTAND ART PROJECT

CN&R is seeking artists to transform our newsstands into functional art.

To see how you can be a part of this project, please contact rutha@newsreview.com