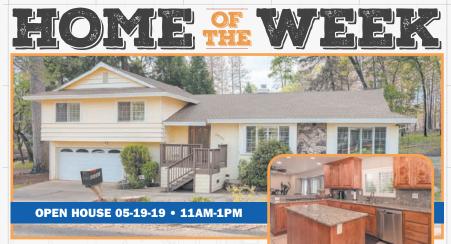

## 6629 BROOK WAY | PARADISE

3/Bed 2/Ba, 1,916+/-SqFt on a .36 acre lot. Large sunken living room wired for surround sound. Double sided fireplace. Formal dining area, exceptional kitchen with granite, center island, stainless appliances, abundant alder cabinetry, recessed lighting, tile flooring and more. Dining nook, family room area open to the kitchen with slider to deck. Master suite with huge walk-in closet, gas fireplace, walk-in shower and jetted tub. Two sizable guest bedrooms. Finished garage with extra storage. Large rear deck. New upgraded 50-year roof, new gutters, dual pane windows, new plush carpeting & pad. Circular driveway, RV parking & room for all the toys, quiet cul-de-sac. All new insulation and a 5,000 gallon water storage tank.