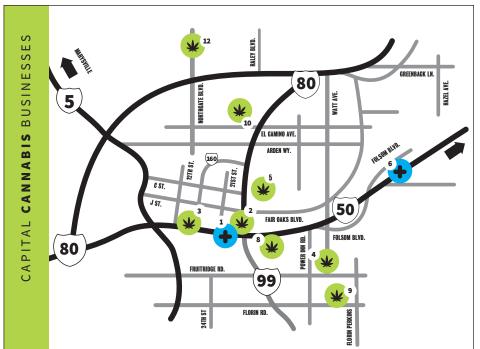

A Therapeutic Alternative
3015 H St

Gann-Medical
9719A Folsom Blvd
916.822.5690

Fire Farms
(916) 430-8500
10am-9pm 7 days a week

Perfect Union

2035 Stockton Blvd

- 96492 Florin Perkins Rd
- 10 1508 El Camino Ave
- 11311 F St Marysville, CA